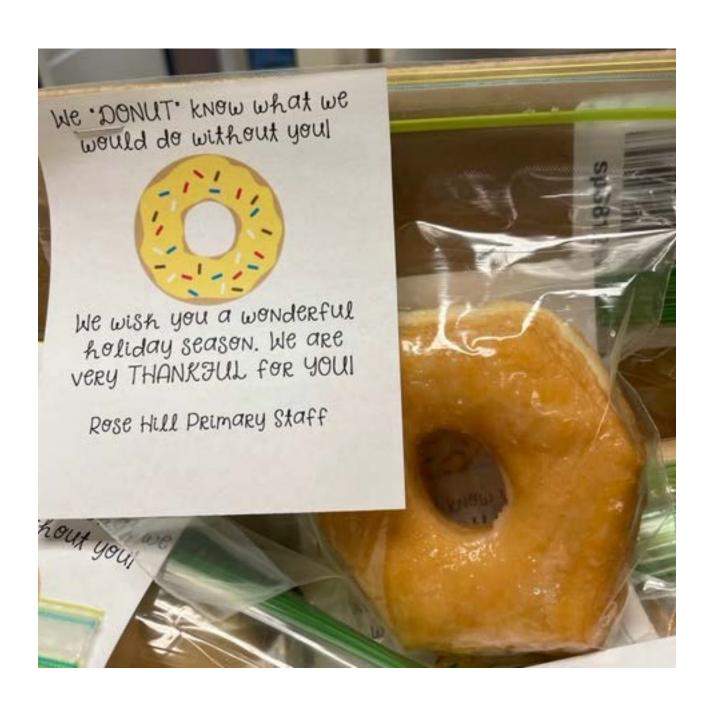

#### KESA - Relationships - Parent Connection Activity - Nov. 22nd

As we are finishing up our fifth year of our KESA accreditation cycle, we're continuing to put our final action steps into place. On Nov.  $22^{nd}$ , we worked to connect with our parents and let them know we appreciate their work with us in our journey with their children. We passed out 200 donuts to our parents at arrival (the Tuesday before we left for Thanksgiving Break). The parents seemed very appreciative. Our staff enjoyed the opportunity to interact with parents and share our thankfulness with them that morning. I have included a picture of our donut note/token of appreciation on the next page.