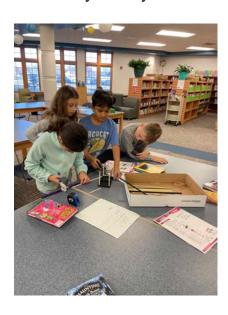

#### **Makerspace**

Amber Marshall has been leading Intermediate students to working in teams using their new Makerspace cart in the Library. A Makerspace is an innovative way for students to create projects using tools and parts they might have never used before. Students have worked collaboratively making projectile launchers, wind turbines, rubber band cars, sail cars, and straw rockets. The Makerspace cart was purchased with grant money through a Casey's grant that Dr. McPherron wrote to benefit the Elementary Library.